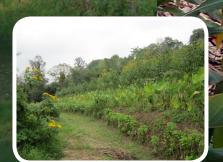

## 6-Day Intensive in Agroforestry Systems & Site Design

Hone your DESIGN SKILLS and deepen your knowlege of PERMACULTURE in the tropical paradise of one of Belize's oldest AGROFORESTRY experiments

- Design Systems & Process
- Hands-on Implementation
  Strategies & Techniques
- Ecological Infrastructure
- Systems Integration
- Earthworks & Keyline Design
- Carbon Farming
- Perennial Cropping Systems

March 9-14, 2014 US \$650

food & lodging included

Maya Mountain Research Farm with REGENERATIVE DESIGN GROUP

To register or for more information

www.mmrfbz.org

info@mmrfbz.org

001-501-630-4386